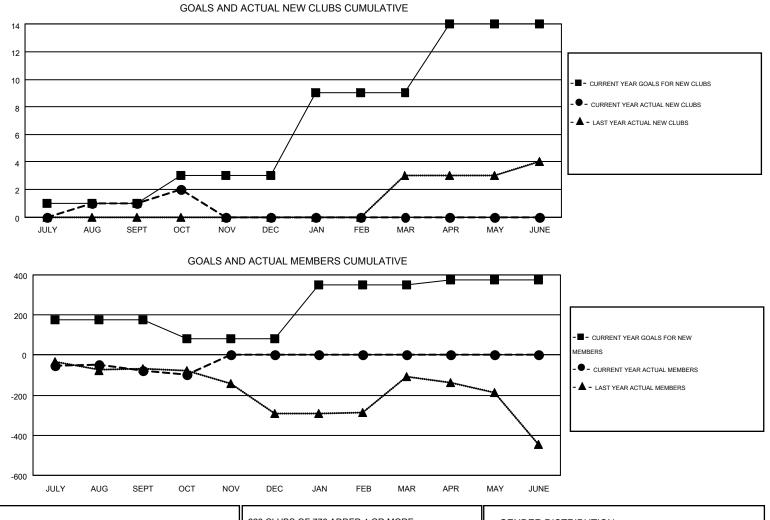

## GMT: TON SOETERS

| GMT      | CA       | 4 |
|----------|----------|---|
| <b>O</b> | <u> </u> |   |

| -                     |                  | Clubs     |                       |                  |               |                    | Members                                |                    |                  |
|-----------------------|------------------|-----------|-----------------------|------------------|---------------|--------------------|----------------------------------------|--------------------|------------------|
| RESULTS FOR 2016-2017 |                  |           | RESULTS FOR 2016-2017 |                  |               |                    |                                        |                    |                  |
| QUARTER               | NEW CLUB<br>GOAL | NEW CLUBS | DROPPED<br>CLUBS      | NET<br>GAIN/LOSS | QUARTER       | NEW MEMBER<br>GOAL | CHARTER AND<br>NEW<br>MEMBERS<br>ADDED | DROPPED<br>MEMBERS | NET<br>GAIN/LOSS |
| JULY/AUG/SEPT         | 1                | 1         | 2                     | -1               | JULY/AUG/SEPT | 174                | 306                                    | 383                | -77              |
| OCT/NOV/DEC           | 2                | 1         | 0                     | 1                | OCT/NOV/DEC   | -94                | 108                                    | 129                | -21              |
| JAN/FEB/MAR           | 6                | 0         | 0                     | 0                | JAN/FEB/MAR   | 271                | 0                                      | 0                  | 0                |
| APR/MAY/JUNE          | 5                | 0         | 0                     | 0                | APR/MAY/JUNE  | 24                 | 0                                      | 0                  | 0                |